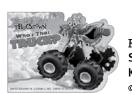

## HIDE-AND-SEEK TRUCK!

Grader Kat is hiding! Color by number to find out where she is.

l = yellow 2 = purple 3= gray 4=green