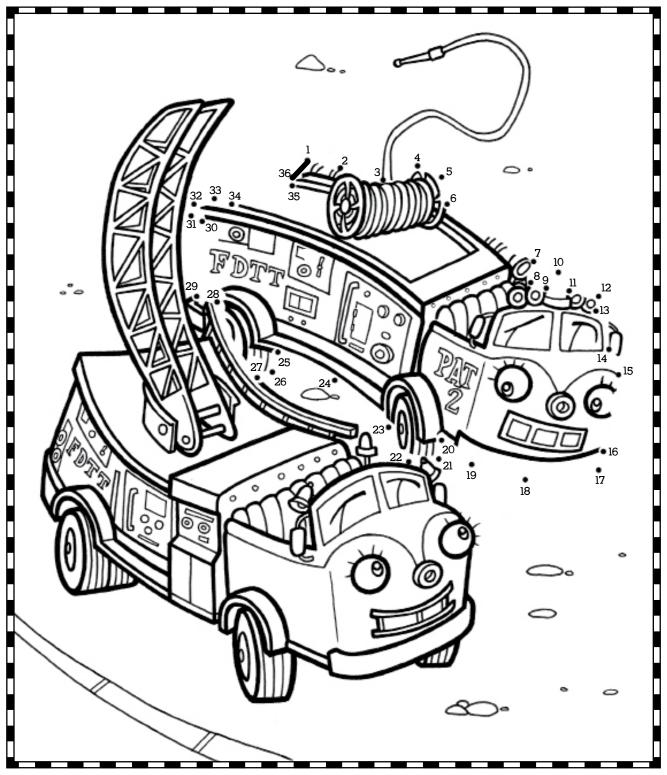

## TO THE RESCUE!

Who's that next to Hook and Ladder Lucy? Connect the dots to find out!

REPRODUCIBLE ACTIVITY