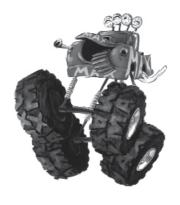

## HIDE-AND-SEEK TRUCK!

Grader Kat is hiding! Color by number to find out where she is.

l = yellow 2 = purple 3= gray 4=green