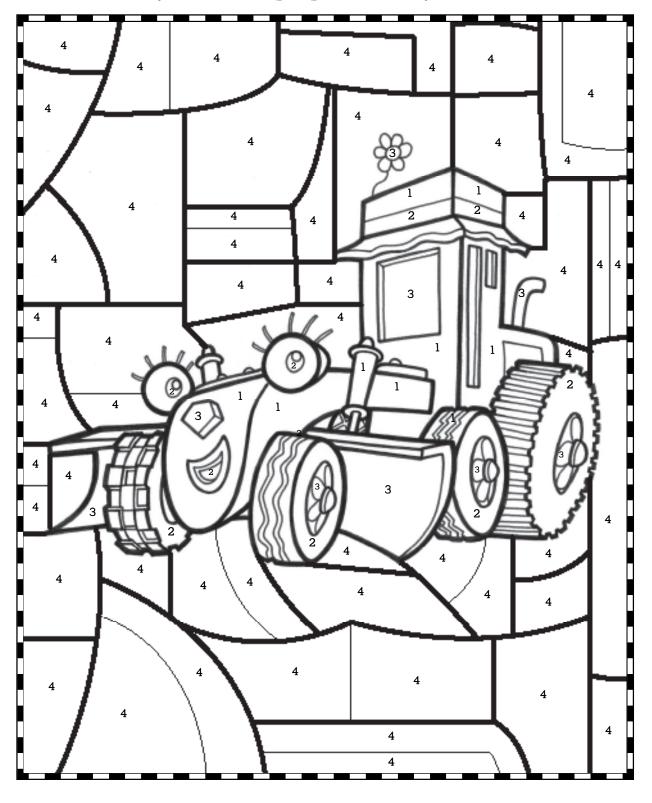

## HIDE-AND-SEEK TRUCK!

Grader Kat is hiding! Color by number to find out where she is.

l = yellow 2 = purple 3= gray 4=green