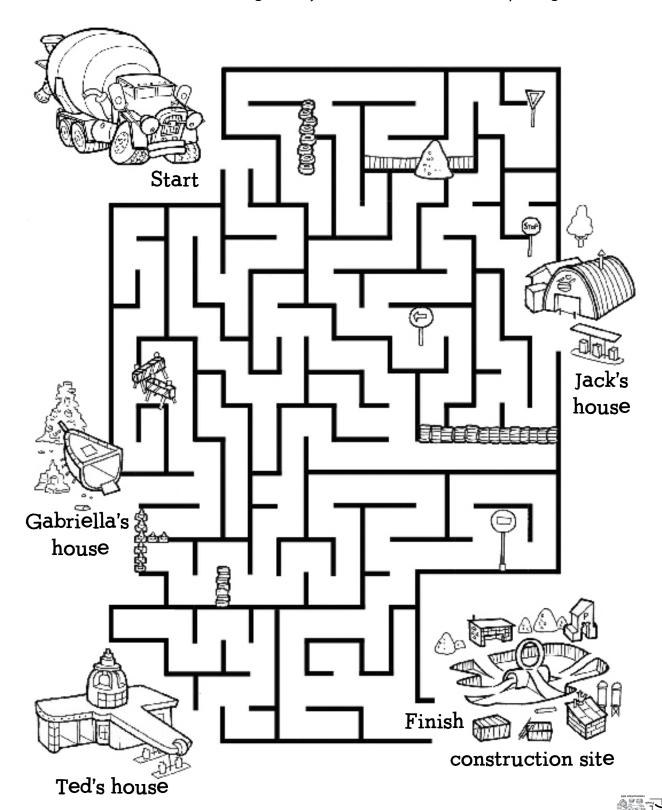

## MELVIN'S MIXER MAZE

Melvin's worried about finding his way to the Construction site. Help him get there!

REPRODUCIBLE ACTIVITY