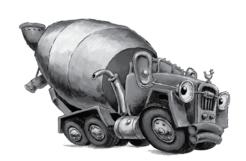

## MELVIN'S MIXER MAZE

Melvin's worried about finding his way to the Construction site. Help him get there!

REPRODUCIBLE ACTIVITY